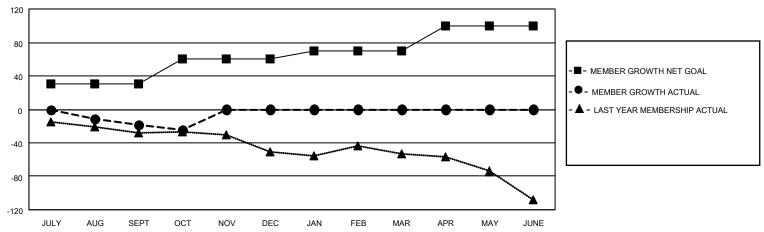

## District 32 C

| Clubs         |               |             |               | Members               |                        |                         |                                                    |  |
|---------------|---------------|-------------|---------------|-----------------------|------------------------|-------------------------|----------------------------------------------------|--|
|               | RESULTS FOR   | R 2020-2021 |               | RESULTS FOR 2020-2021 |                        |                         |                                                    |  |
| QUARTER       | NEW CLUB GOAL | NEW CLUBS   | DROPPED CLUBS | QUARTER MEMI          | BER GROWTH NET<br>GOAL | MEMBER GROWTH<br>ACTUAL | DROPPED<br>MEMBERS ACTUAI<br>(including transfers) |  |
| JULY/AUG/SEPT | 0             | 0           | 0             | JULY/AUG/SEPT         | 30                     | 12                      | 25                                                 |  |
| OCT/NOV/DEC   | 0             | 0           | 0             | OCT/NOV/DEC           | 30                     | 15                      | 20                                                 |  |
| JAN/FEB/MAR   | 1             | 0           | 0             | JAN/FEB/MAR           | 10                     | 0                       | 0                                                  |  |
| APR/MAY/JUNE  | 0             | 0           | 0             | APR/MAY/JUNE          | 30                     | 0                       | 0                                                  |  |

#### GOALS AND ACTUAL MEMBERS CUMULATIVE

| DROPPED CLUBS: 0 |    | 12 CLUBS OF 61 ADDED 1 OR MORE<br>NEW MEMBERS | GENDER DISTRIBUTION  MALE 1,017 (73.27%) |                                         |     |
|------------------|----|-----------------------------------------------|------------------------------------------|-----------------------------------------|-----|
| DROPPED MEMBERS  |    |                                               | FEMALE                                   | 371 (26.73%)                            |     |
| DECEASED         | 12 | CLICK HERE FOR CUMULATIVE                     | TOTAL FAMILY UNIT MEMBERS                |                                         | 230 |
| CLUB CANCELLED   | 0  | MEMBERSHIP DATA                               |                                          | 2 2 2 2 2 2 2 2 2 2 2 2 2 2 2 2 2 2 2 2 | 116 |
| OTHER 33         |    |                                               | FAMILY MEMBERS PAYING HALF DUES          |                                         | 116 |
| TOTAL            | 45 |                                               | Bolo                                     |                                         |     |